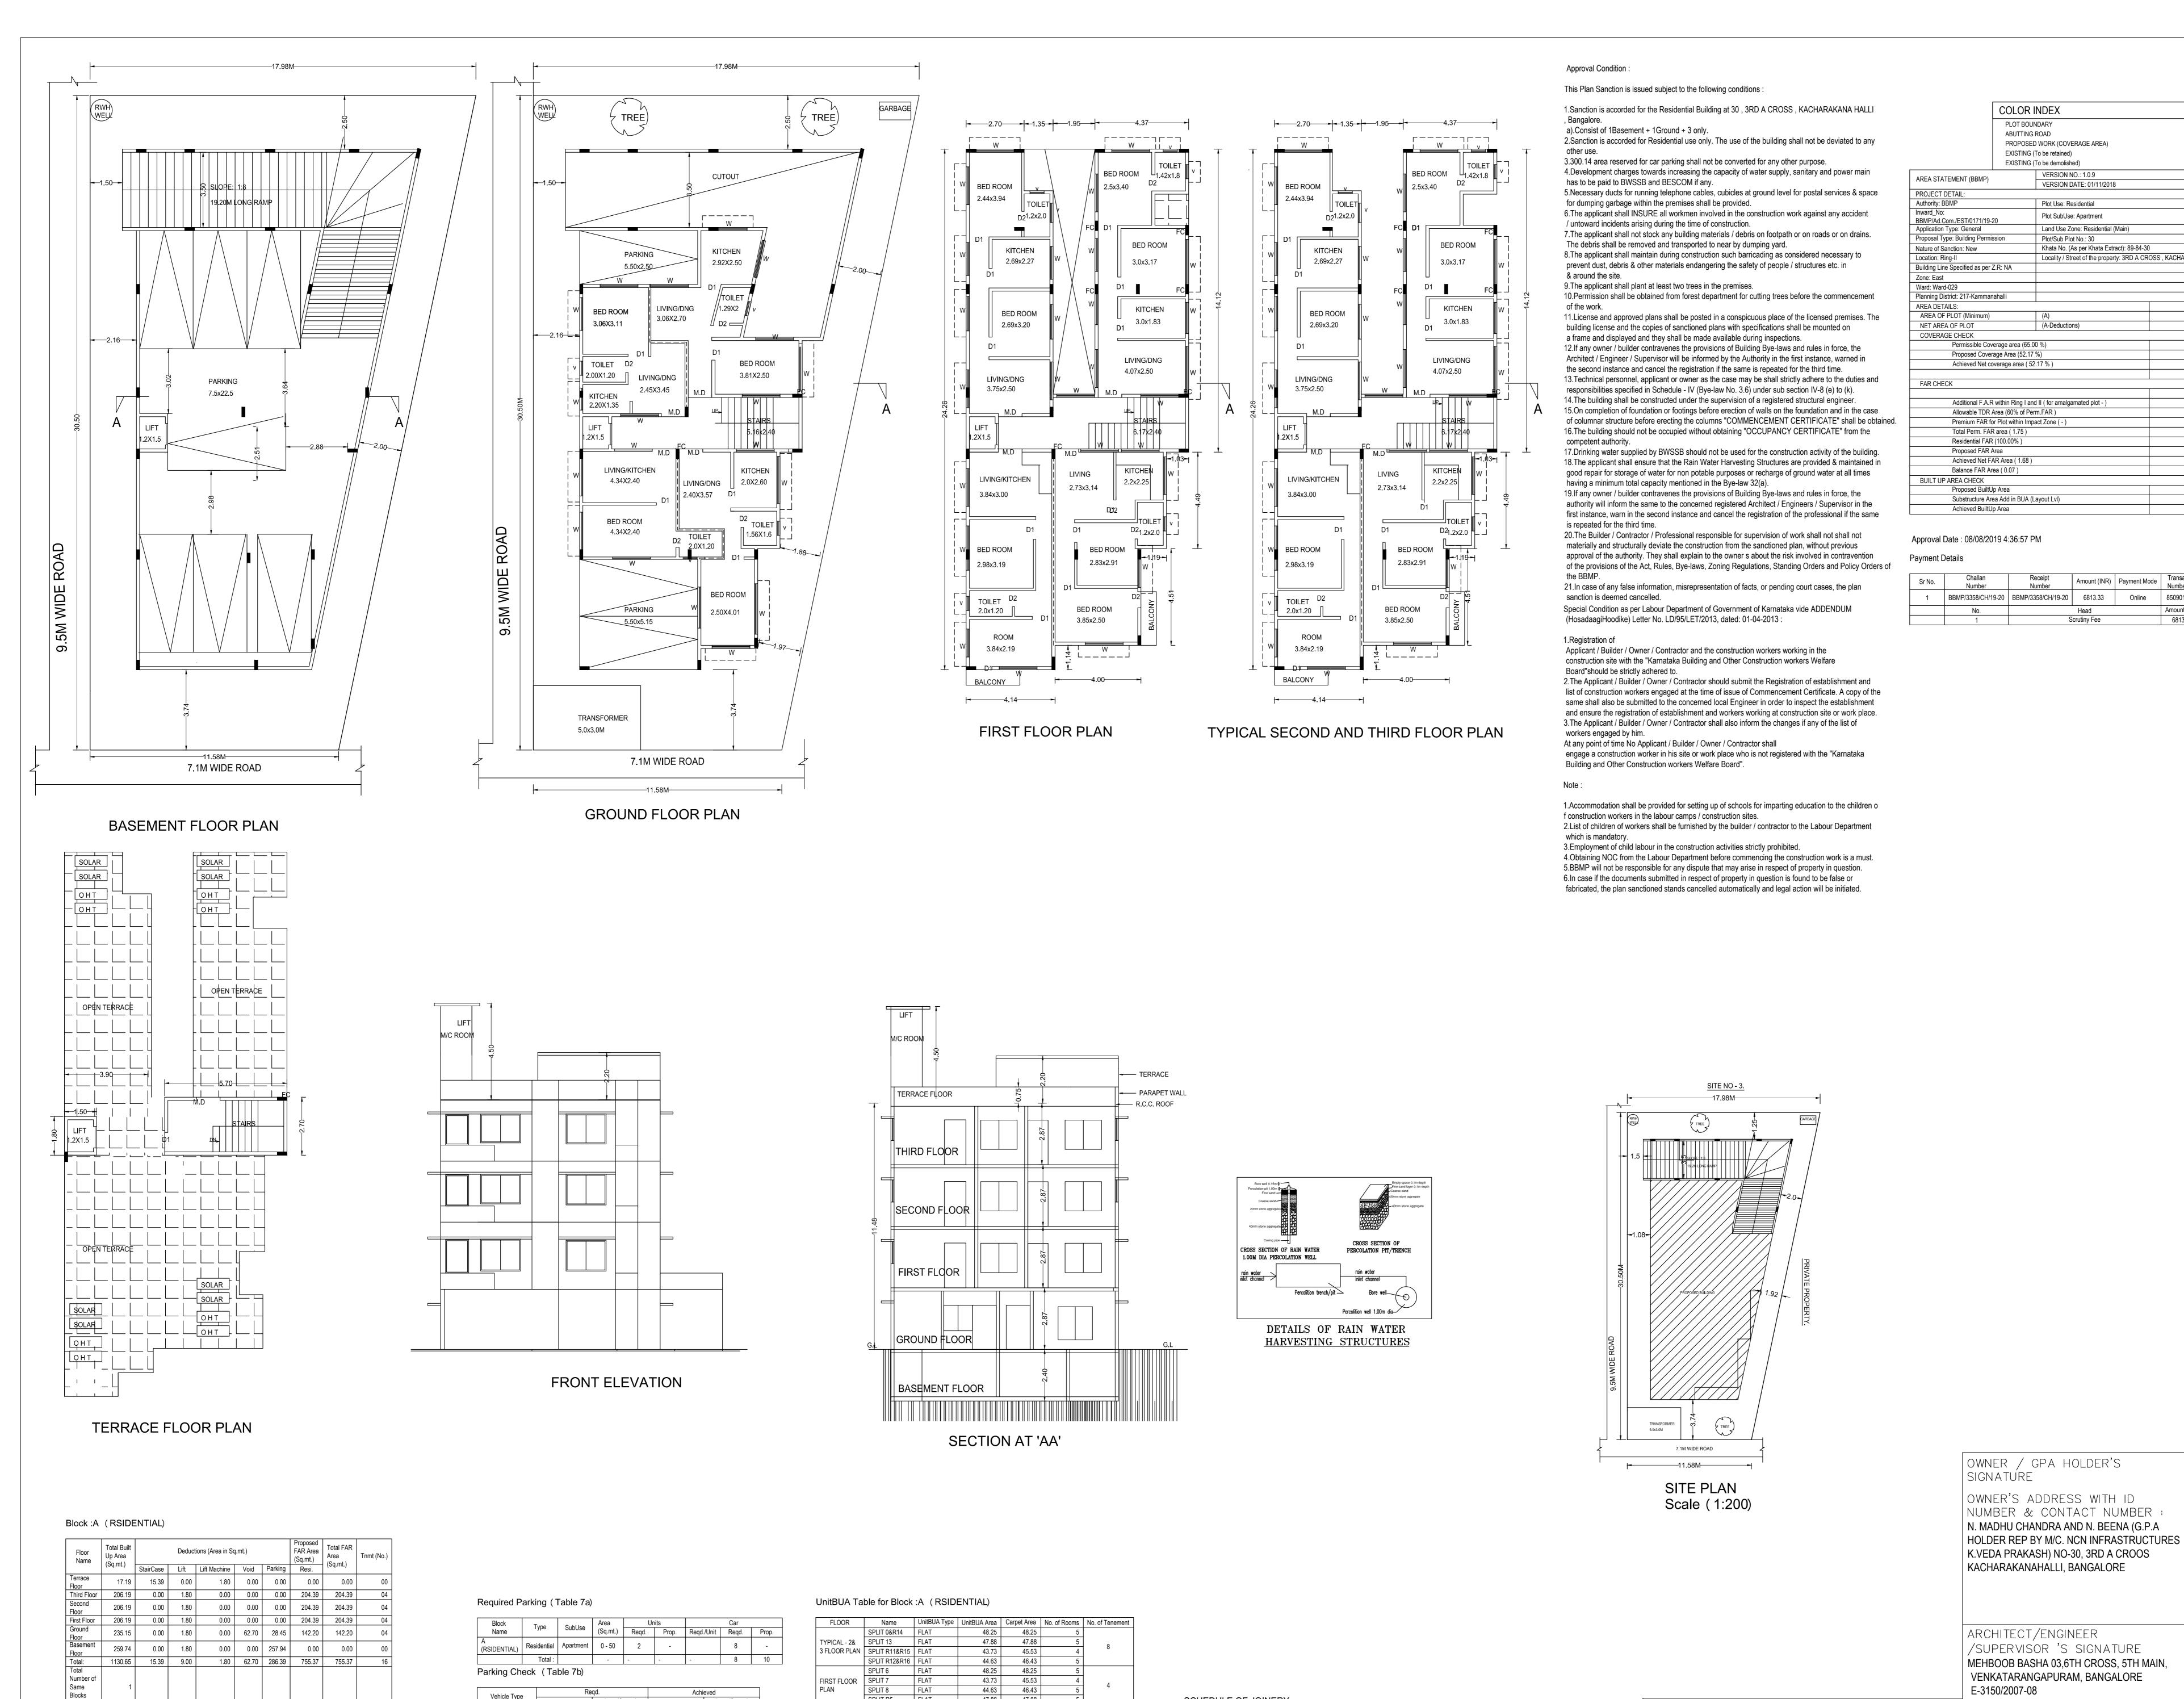

47.88

32.80

26.10 26.10 673.46 683.85

47.88

TOTAL AREA

SCHEDULE OF JOINERY:

A (RSIDENTIAL) D1

SCHEDULE OF JOINERY:

A (RSIDENTIAL) W

**BLOCK NAME** 

A (RSIDENTIAL)

A (RSIDENTIAL)

A (RSIDENTIAL)

HEIGHT

2.10

2.10

LENGTH

0.75

A (RSIDENTIAL) M.D 1.10 2.10

Vehicle Type

TwoWheeler

Other Parking

Block Name

A (RSIDENTIAL)

Block USE/SUBUSE Details

15.39 9.00 1.80 62.70 286.39 755.37 755.37

StairCase Lift Lift Void Parking Resi.

1130.65 | 15.39 | 9.00 | 1.80 | 62.70 | 286.39 | 755.37 | 755.37 | 16.00

Proposed FAR Area Total FAR

(Sq.mt.) Area

1.80 | 62.70 | 286.39 | 755.37 | 755.37

**FAR &Tenement Details** 

Block

(RSIDENTIAL)

No. of

Up Area

1130.65

15.39 9.00

Area (Sq.mt.)

110.00

123.75

13.75

Block Use Block SubUse Block Structure

Area (Sq.mt.)

137.50

137.50

0.00 162.64

FLOOR PLAN

Balcony Calculations Table

FIRST FLOOR PLAN 0.72 X 2.50 X 2 X 1

0.72 X 2.50 X 2 X 2

TYPICAL - 2& 3 FLOOR

No.

Bldg upto 11.5 mt. Ht. R

K.VEDA PRAKASH) NO-30, 3RD A CROOS KACHARAKANAHALLI. BANGALORE

ARCHITECT/ENGINEER /SUPERVISOR 'S SIGNATURE MEHBOOB BASHA 03,6TH CROSS, 5TH MAIN, VENKATARANGAPURAM, BANGALORE E-3150/2007-08

PROJECT TITLE :

SHEET NO : 1

\_ subject to

COLOR INDEX

PLOT BOUNDARY

ABUTTING ROAD

EXISTING (To be retained)

EXISTING (To be demolished)

PROPOSED WORK (COVERAGE AREA)

VERSION NO.: 1.0.9

Plot Use: Residential

Plot SubUse: Apartment

Plot/Sub Plot No.: 30

(A-Deductions)

Land Use Zone: Residential (Main)

Khata No. (As per Khata Extract): 89-84-30

Locality / Street of the property: 3RD A CROSS, KACHARAKANA HALLI

Amount (INR) | Payment Mode |

Online

8509019425

6813.33

Amount (INR) Remark

1130.65

VERSION DATE: 01/11/2018

PLAN OF PROPOSED RESIDENTIAL APARTMENT BUILDING AT SITE NO-30, SITUATED AT 3RD A CROSS KACHARAKANAHALLI, NEW WARD NO-29 (OLD WARD NO-89) BANGALORE. PID NO: 89-84-30)

DRAWING TITLE : 1054064584-06-08-2019 04-42-02\$\_\$15M12M-30M-BGFST-16-USH-

The plans are approved in accordance with the acceptance for approval by

terms and conditions laid down along with this building plan approval.

the Joint Commissioner (EAST ) on date: 08/08/2019

Validity of this approval is two years from the date of issue.

lp number: BBMP/Ad.Com./FST/0171/19-20

ASSISTANT DIRECTOR OF TOWN PLANNING (EAST BHRUHAT BENGALURU MAHANAGARA PALIKE